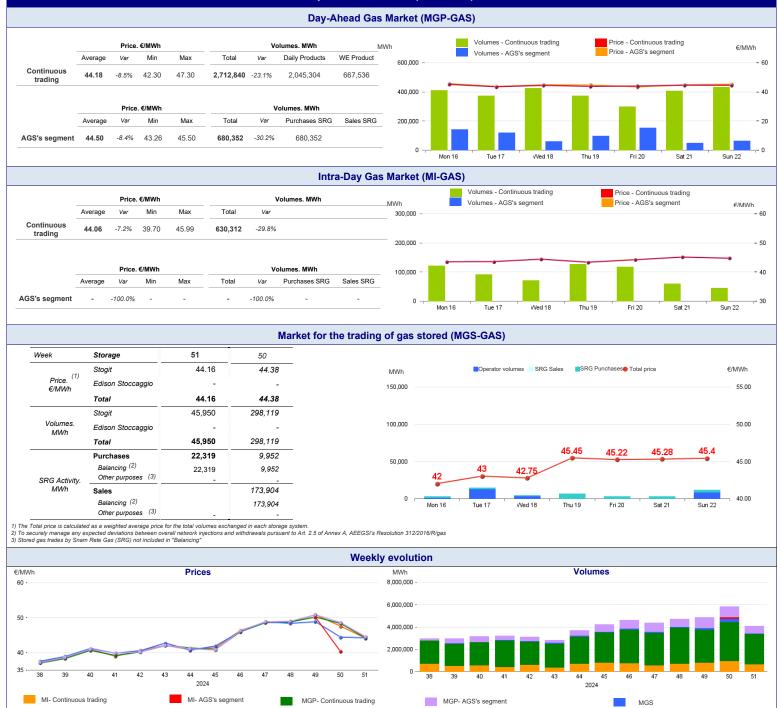

## **Gas Markets**

## Week n° 51 from 16 to 22 December 2024





## Forward Gas Market (MT-GAS)

|              | Market                         |       |              |          |                |                       | отс     |       | Total          |          |       |     |
|--------------|--------------------------------|-------|--------------|----------|----------------|-----------------------|---------|-------|----------------|----------|-------|-----|
| Products     | Minimum Maximum Price<br>Price |       | Check Price* |          | Trades Volumes | Registrations Volumes | Volumes |       | Open interest* |          |       |     |
|              | €/MWh                          | €/MWh | €/MWh        | change % | Ν.             | MWh/d                 | Ν.      | MWh/d | MWh/d          | change % | MWh/d | MWh |
| M-2025-01    | -